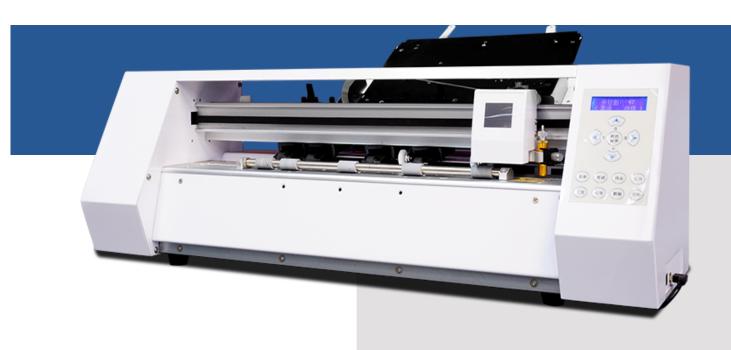

## **3S CUTTING PLOTTER**

#### **TECHNICAL SPECIFICATIONS**

| MODEL                        | 3S CUTTING PLOTTER                                                      |
|------------------------------|-------------------------------------------------------------------------|
| Model                        | A13C                                                                    |
| Interface                    | The USBU disk has two interface                                         |
| Maximum feed width           | 335mm                                                                   |
| Maximum cutting width        | 320mm                                                                   |
| Margin size                  | Leave 5mm white on each side of the material                            |
| Mark                         | 5mm dot marking/camera recognition                                      |
| Pages of material            | Can hold 100 sheets of material/18mm thick                              |
| Motherboard                  | High speed microprocessor with 4Mb cache                                |
| Display                      | 2*16 Chinese and English HD character LCD / 1.7-inch camera special LCD |
| Drive                        | Digital stepper motor, micro-step drive                                 |
| Control panel                | Film switch (life 1,000,000 cycles)                                     |
| Drawing instruction          | DMPL/HP-GL                                                              |
| Maximum cutting speed        | 800mm/s                                                                 |
| Maximum cutting thickness    | 1mm                                                                     |
| Knife pressure               | 50g-800g(160-grade digital cycle adjustment)                            |
| Power supply                 | AC90-240V/50Hz-6Hz                                                      |
| Mechanical accuracy          | The 0.025 mm                                                            |
| Repetition accuracy          | (+/- 0.1 mm                                                             |
| Net weight. / Gross weight   | 25kg/30kg                                                               |
| External dimensions          | 765*570*365mm/877*525*400mm                                             |
| Support direct output of CDR | X4-X8, 2017-2022                                                        |
| Support direct Al output     | CS6-2022                                                                |
| Support Windows system       | WIN7-WIN11                                                              |